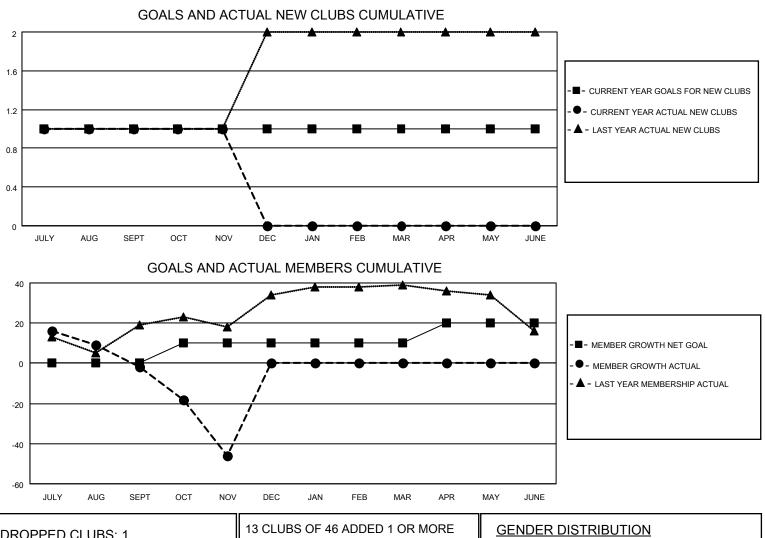

## LOCATION NEWFOUNDLAND-LABRADOR

**District N 3** 

Results as of: 11/30/2020

| Clubs         |               |             |               | Members               |                        |                         |                                                    |  |
|---------------|---------------|-------------|---------------|-----------------------|------------------------|-------------------------|----------------------------------------------------|--|
|               | RESULTS FOR   | R 2020-2021 |               | RESULTS FOR 2020-2021 |                        |                         |                                                    |  |
| QUARTER       | NEW CLUB GOAL | NEW CLUBS   | DROPPED CLUBS | QUARTER               | BER GROWTH NET<br>GOAL | MEMBER GROWTH<br>ACTUAL | DROPPED<br>MEMBERS ACTUAL<br>(including transfers) |  |
| JULY/AUG/SEPT | 1             | 1           | 1             | JULY/AUG/SEPT         | 0                      | 29                      | 29                                                 |  |
| OCT/NOV/DEC   | 0             | 0           | 0             | OCT/NOV/DEC           | 10                     | 12                      | 54                                                 |  |
| JAN/FEB/MAR   | 0             | 0           | 0             | JAN/FEB/MAR           | 0                      | 0                       | 0                                                  |  |
| APR/MAY/JUNE  | 0             | 0           | 0             | APR/MAY/JUNE          | 10                     | 0                       | 0                                                  |  |

| DROPPED CLUBS: 1 |    | 13 CLUBS OF 46 ADDED 1 OR MORE<br>NEW MEMBERS | GENDER DISTRIBUTION<br>MALE 611 (58.58%) |              |     |
|------------------|----|-----------------------------------------------|------------------------------------------|--------------|-----|
| DROPPED MEMBERS  |    |                                               | FEMALE                                   | 432 (41.42%) |     |
| DECEASED         | 8  | CLICK HERE FOR CUMULATIVE                     |                                          |              | 211 |
| CLUB CANCELLED   | 0  | MEMBERSHIP DATA                               |                                          |              | 407 |
| OTHER            | 75 |                                               |                                          |              | 107 |
| TOTAL            | 83 |                                               | 0000                                     |              |     |
|                  |    |                                               |                                          |              |     |